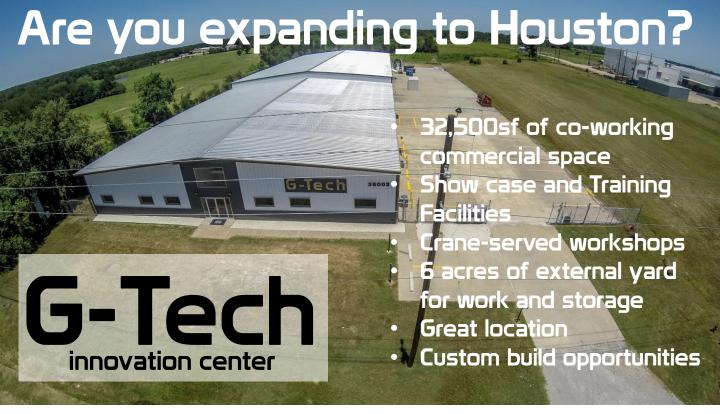

Establishing business overseas can be complex, time-consuming and costly. G-Tech offers a ready-made full service "landing pad" to allow you to start trading quickly and with low commercial risk till you become fully established. G-Tech will support you in your Houston start-up, incubation or expansion.

## 35002 Cooper Road, Brookshire, Texas 77423 Tel. +1 281 392 9930

Brookshire is a rapidly expanding city ten miles west of Houston's Energy Corridor
See more about G-Tech Innovation Centre at **www.gtechic.com** 